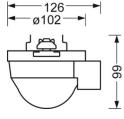

#### **MECHANICS**

| Housing colour         | traffic white RAL 9016                                                                            |
|------------------------|---------------------------------------------------------------------------------------------------|
| Dimensions (LxWxH/DxH) | 765mm x 110mm x 99mm                                                                              |
| Weight (net)           | 1.5kg                                                                                             |
| Type of installation   | Mounting rail system installation,<br>Ceiling-mounted light structure, Pendant light<br>structure |
|                        | Structure                                                                                         |

| ь.    |    |    | •   |    |
|-------|----|----|-----|----|
| 1)11  | me | ทร | ını | าร |
| $\nu$ |    | ПO | ıvı | 10 |

| L | 765 mm | Length |
|---|--------|--------|
| В | 110 mm | Width  |
| Н | 99 mm  | Height |