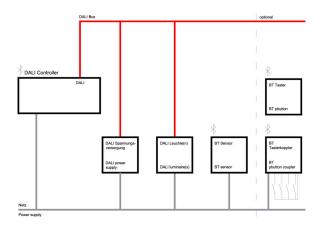

# **LC SYSTEM**

### **CHARACTERISTICS**

| Regiolux Classification       | netlife flex                                                           |
|-------------------------------|------------------------------------------------------------------------|
| Control signal                | DALI2-broadcast, Radio                                                 |
| Number of control gear (max)  | 32                                                                     |
| Communication                 | Bluetooth                                                              |
| Sensor technology             | PIR - passive infrared                                                 |
| Installation height (min/max) | 5m to 16m                                                              |
| App name                      | Casambi                                                                |
| System compatibility          | flex10; flex10X; flex10L; flex37; flex39                               |
| Note                          | compatible with Casambi                                                |
| System extension              | flex37                                                                 |
| Application                   | Industry, Logistics centres                                            |
| Function                      | Motion detection, Corridor function,<br>Guided Light, Daylight control |
|                               |                                                                        |