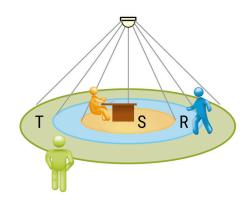

# **MONITORING AREA**

| Mounting Height      | 14m    | 16m    |
|----------------------|--------|--------|
| Ø max. sitting[S]    | -      | -      |
| Ø max. radial[R]     | 30x19m | 30x19m |
| Ø max. tangential[T] | 30x19m | 30x19m |