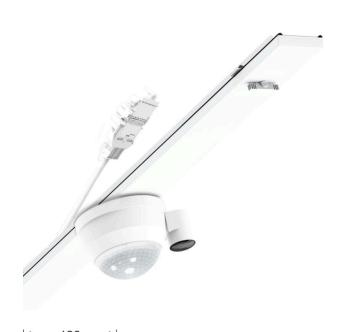

IP 54 variable Device mount functional module netlife light management

Device mounts made of galvanised, profiled sheet steel with zinc coating combined with polyester resin paint guarantee good corrosion protection; tool-free attachment with integrated rotary catches for rapid fitting in the support rail. Integrated end faces made of plastic with sealing lips and an all-round closed seal to the support rail for a protection type up to IP54. For integrating sensor technology and the control unit into the light run; can be positioned variably in the support rail. Housing colour traffic white RAL 9016; . Electrical connection by means of a 0.7m connection cable for variable device mount positioning in the light run with freely positionable phases. Light Control: netlife flex39; Regiolux Classification: netlife flex; Control signal: DALI2-broadcast, Radio; Number of control gear (max): 32; Communication: Bluetooth; Sensor technology: PIR - passive infrared; Installation height (min/max): 5m to 16m; Monitoring area: max. 30m x 19m; App name: Casambi; System compatibility: flex10; flex10X; flex10L; flex37; flex39; Note: compatible with Casambi; System extension: flex37; Application: Industry, Logistics centres; Function: Motion detection, Corridor function, Guided Light, Daylight control. They are exchangeable, permit modernisation and reliably prolong the service life of the overall system. netlife flex system; in-house project engineering or by customer; easy installation, extended functions and variable settings; easy commissioning per app, exteded interconnectabilities