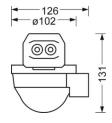

#### **MECHANICS**

| Housing colour         | traffic white RAL 9016                                                                            |
|------------------------|---------------------------------------------------------------------------------------------------|
| Dimensions (LxWxH/DxH) | 765mm x 110mm x 99mm                                                                              |
| Weight (net)           | 1.5kg                                                                                             |
| Type of installation   | Mounting rail system installation,<br>Ceiling-mounted light structure, Pendant light<br>structure |
|                        | Structure                                                                                         |

| ь.    |    |    | •   |    |
|-------|----|----|-----|----|
| 1)11  | me | ทร | ını | าร |
| $\nu$ |    | ПO | ıvı | 10 |

| L | 765 mm | Length |
|---|--------|--------|
| В | 110 mm | Width  |
| Н | 99 mm  | Height |